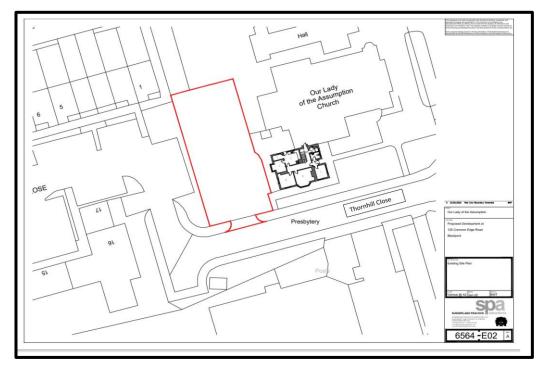

## FOR SALE BY PRIVATE TREATY

On behalf of the Lancaster R.C. Diocesan Trustees Registered.

Land to Thornhill Close, off Common Edge Road, Blackpool, FY4

5BR. Valuable freehold for sale with vacant possession.

Considered suitable for redevelopment purposes – please note the Pre-App advice obtained through Blackpool Council Subject to contract.

**LOCATION:** The premises are situated to a convenient position just off Common Edge Road and between Our Lady of the Assumption Catholic Church and the adjacent primary school. Thornhill Close is a short residential cul-de-sac and the land in question is a redundant greases area with frontage to Thornhill Close.

**TENURE:** The land is held Freehold and free from any ground or chief rent. Full vacant possession is available upon completion of the sale.

**AREAS:** The location plan showing the proposed site area is attached. The overall area is approx 520 sq metres or thereabouts with frontage to Thornhill Close of approximately 15.3 metres and a total depth of approx 34 metres.